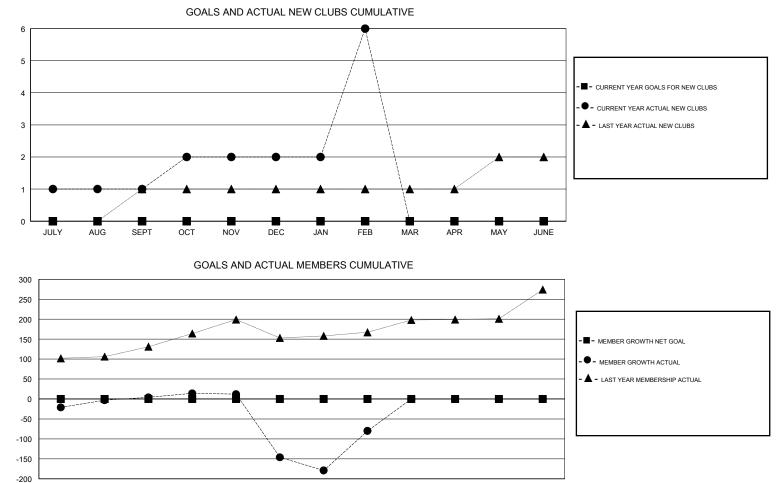

## ANIL TULSYAN GMT:

| GMT: ANIL TULSYAN |               |           |               | ATION INDIA           |                           |                         | GMT CA                                             |
|-------------------|---------------|-----------|---------------|-----------------------|---------------------------|-------------------------|----------------------------------------------------|
|                   | Club          | S         |               | Members               |                           |                         |                                                    |
|                   | RESULTS FOR   | 2017-2018 |               | RESULTS FOR 2017-2018 |                           |                         |                                                    |
| QUARTER           | NEW CLUB GOAL | NEW CLUBS | DROPPED CLUBS | QUARTER               | MEMBER GROWTH NET<br>GOAL | MEMBER GROWTH<br>ACTUAL | DROPPED<br>MEMBERS ACTUAL<br>(including transfers) |
| JULY/AUG/SEPT     | 0             | 1         | 0             | JULY/AUG/SEPT         | 0                         | 71                      | 65                                                 |
| OCT/NOV/DEC       | 0             | 1         | 4             | OCT/NOV/DEC           | 0                         | 71                      | 221                                                |
| JAN/FEB/MAR       | 0             | 4         | 0             | JAN/FEB/MAR           | 0                         | 175                     | 57                                                 |
| APR/MAY/JUNE      | 0             | 0         | 0             | APR/MAY/JUNE          | 0                         | 0                       | 0                                                  |